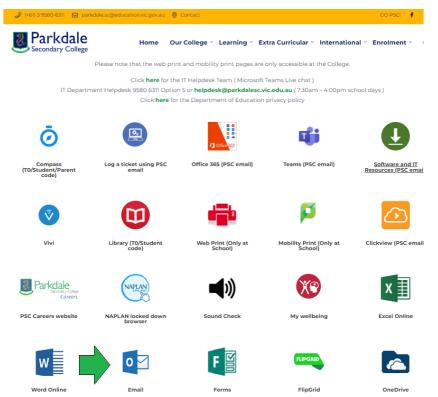

## How to access your school email account

- 1. Click on GO PSC! https://www.parkdalesc.vic.edu.au/go
- 1. Select the email link on the bottom row

2. Type in your Parkdale email address (studentcode@parkdalesc.vic.edu.au) and Compass password.